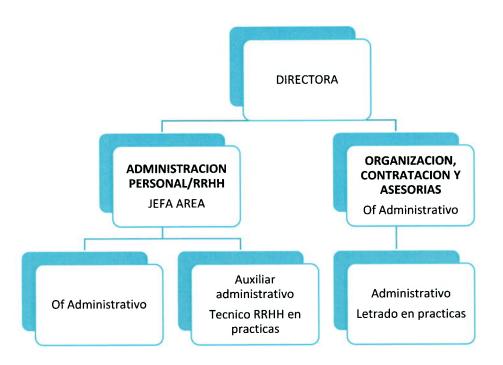

| 35   | 51    |
| Número de propuestas/quejas/sugerencias de abonados o usuarios atendidas por el departamento                                              | 41   | 23    |
| % de entradas en la sección de " <i>En Construcción</i> "<br>de la newsletter sobre el total de las registradas en<br>todas las secciones | 8,78 | 9,80  |
| % del presupuesto anual del CCVM destinado al capítulo de Inversiones                                                                     | 13,7 | 10,80 |
| % del presupuesto anual del CCVM destinado al capítulo de Mantenimiento                                                                   | 6,00 | 7,90  |



# f) ÁREA DE RECURSOS HUMANOS, ORGANIZACIÓN Y FORMACIÓN

## 1. ORGANIGRAMA FUNCIONAL



### 2. ACTIVIDADES PRINCIPALES DESARROLLADAS

### 2.1 ACTIVIDADES DEL ÁREA ADMINISTRACIÓN DE PERSONAL Y RECURSOS HUMANOS

El siguiente cuadro refleja el volumen de actividades ordinarias en el año:

| Contratos firmados              | 226  |
|---------------------------------|------|
| Recibos de nómina emitidos      | 4242 |
| Accidentes laborales tramitados | 10   |
| Incapacidades temporales        | 155  |
| Préstamos personales concedidos | 9    |

Empresa Mixta Club de Campo Villa de Madrid, S.A.

A lo largo del año 2017 se han puesto en marcha los siguientes procesos y proyectos: Administración

l



- Incorporación de un técnico de RRHH y Prevención de Riesgos laborales en prácticas.
- Procedimiento de selección de personal a través de nuestra página web, con publicación de los p