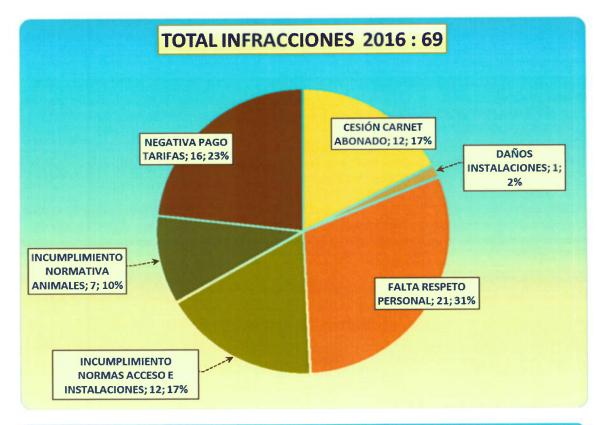

siguientes sanciones:

- 13 abiertos por cesión de carnet de abonados.
- 8 expedientes por faltas de respeto y malos tratos.
- 19 expedientes por incumplimiento de normativa de accesos.
- 1 expediente por causar daños a instalaciones.
- 2 expedientes por incumplimiento de normativa de animales.
- 7 expedientes por negativo de pago de tarifas de utilización.

Se adjunta cuadro comparativo 2016/2017 que evidencia la concienciación de los abonados respecto al tema disciplinario que se ha traducido en una reducción importante de las faltas, todavía más clara si se tiene en cuenta que el año 2016 no se puede contar completo puesto que el Comité comenzó su actividad en el mes de julio de ese año:



Empresa Mixta Club de Campo Villa de Madrid, S.A. Secretaria del Consejo de Administración

τ







Administración 90

1



### c) SERVICIO DE INTERVENCION RAPIDA

En el primer trimestre del 2017 se licito la contratación de un servicio diario de asistencia sanitaria urgente por dos técnico con vehículo 4x4 de primera intervención (VIR) con capacidades de SVB instrumentalizado. El horario del servicio se ha establecido de lunes a domingo de 08:00 a 22:00. El personal técnico del recurso esta siempre disponible, de tal forma que el vehículo se moviliza en menos de tres minutos, contados desde el momento en que sea requerida su actuación, siendo los medios de localización por telefonía móvil.

Los resultados del 2017 han sido totalmente satisfactorios y la percepción general ha sido de gran aceptación y satisfacción de los abonados.

Las intervenciones que se han producido durante el 2