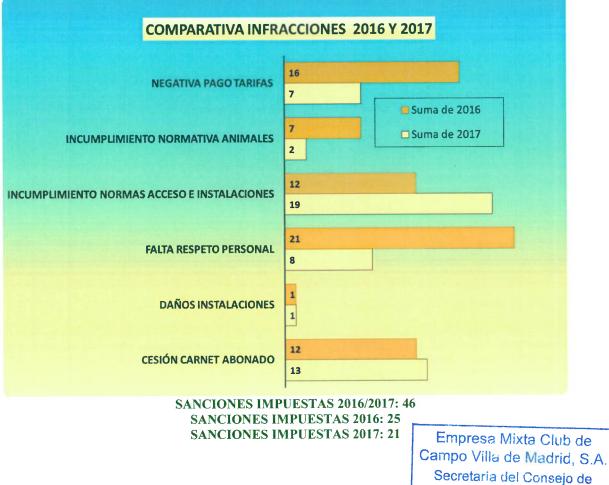

guientes sanciones:

- 13 abiertos por cesión de carnet de abonados.
- 8 expedientes por faltas de respeto y malos tratos.
- 19 expedientes por incumplimiento de normativa de accesos.
- 1 expediente por causar daños a instalaciones.
- 2 expedientes por incumplimiento de normativa de animales.
- 7 expedientes por negativo de pago de tarifas de utilización.

Se adjunta cuadro comparativo 2016/2017 que evidencia la concienciación de los abonados respecto al tema disciplinario que se ha traducido en una reducción importante de las faltas, todavía más clara si se tiene en cuenta que el año 2016 no se puede contar completo puesto que el Comité comenzó su actividad en el mes de julio de ese año:



Empresa Mixta Club de Campo Villa de Madrid, S.A. Secretaria del Consejo de Administración

τ







Administración 90

1



### c) SERVICIO DE INTERVENCION RAPIDA

En el primer trimestre del 2017 se licito la contratación de un servicio diario de asistencia sanitaria urgente por dos técnico con vehículo 4x4 de primera intervención (VIR) con capacidades de SVB instrumentalizado. El horario del servicio se ha establecido de lunes a domingo de 08:00 a 22:00. El personal técnico del recurso esta siempre disponible, de tal forma que el vehículo se moviliza en menos de tres minutos, contados desde el momento en que sea requerida su actuación, siendo los medios de localización por telefonía móvil.

Los resultados del 2017 han sido totalmente satisfactorios y la percepción general ha sido de gran aceptación y satisfacción de los abonados.

Las intervenciones que se han producido durante el 201