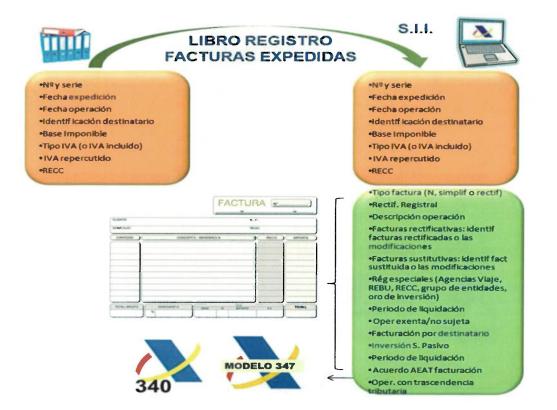

tro.

El envío de esta información se realizará por vía electrónica, concretamente mediante Servicios Web basados en el intercambio de mensajes XML.

El suministro de esta información se realizará conforme con los campos de registro que apruebe el Ministro de Hacienda y Función Pública a través de la correspondiente Orden Ministerial, donde destaces a Mixta Club de



#### A) Facturas Expedidas

En el plazo de cuatro días naturales desde la expedición de la factura, salvo que se trate de facturas expedidas por el destinatario o por un tercero, en cuyo caso, dicho plazo será de ocho días naturales.

En todo caso el suministro deberá realizarse antes del día 16 del mes siguiente a aquel en que se hubiera producido el devengo del Impuesto correspondiente a la operación que debe registrarse.



#### **B)** Facturas Recibidas

En un plazo de cuatro días naturales desde la fecha en que se produzca el registro contable de la factura y, en todo caso, antes del día 16 del mes siguiente al periodo de liquidación en que se hayan incluido las operaciones correspondientes.

En el caso operaciones de importación, los cuatro días naturales se deberán computar desde que se produzca el registro contable del documento en el que conste la cuota liquidada por las aduanas y en todo caso antes del día 16 del mes siguiente al final del periodo al que se refiera la declaración en la que se hayan incluido.

Empresa Mixta Club de Campo Villa de Madrid, S.A Secretaria del Consejo de Administración (



**C)** Operaciones Intracomunitarias

En un plazo de cuatro días naturales, desde el momento de ini