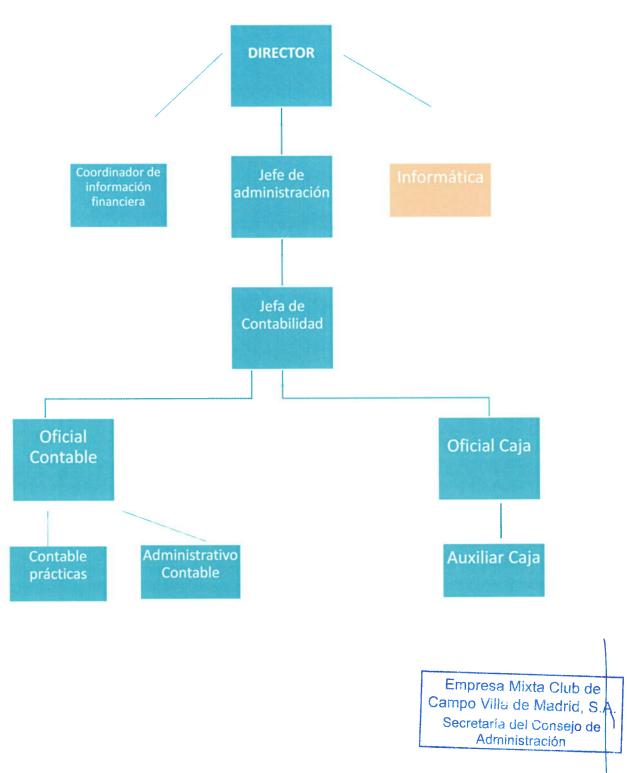

| 0    | 4    |  |  |  |  |
| CONTRATOS DE OBRAS                                               | 15   | 10   |  |  |  |  |
| CONTRATOS DE SUMINISTROS                                         | 12   | 8    |  |  |  |  |
| CONTRATOS DE SERVICIOS                                           | 15   | 51   |  |  |  |  |
| PRORROGAS                                                        | 13   | 7    |  |  |  |  |
| SOLICITUDES ACCESO INFORMACION PUBLICA<br>(LEY DE TRANSPARENCIA) | 17   | 44   |  |  |  |  |
| EXPEDIENTES DISCIPLINARIOS                                       | 56   | 50   |  |  |  |  |

Empresa Mixta Club de Campo Villa de Madrid, S.A Secretaria del Consejo de Administración

93

t



# g) ÁREA ECONÓMICO FINANCIERA

# **1.- ORGANIGRAMA FUNCIONAL**





### 2.- ACTIVIDADES PRINCIPALES DESARROLLADAS

- Representación del CCVM en los cometidos que el Gerente y Presidente le confieran.
- Gestión y control de contratos de personal externo para el departamento financiero (asesoría fiscal, auditoria, informática, etc)
- Traslado de Información financiera y contable al Gerente y Consejo de Administración.
- Elaboración y envío de información financiera pertinente al resto de departamentos del CCVM.
- Elaboración de la información contable periódica y memorias: cuentas anuales, balances, pérdidas y ganancias, cierre contable, etc. Para envío al ayuntamiento y hacienda.
- Elaboración, ejecución y control de presupuestos
- Política bancaria y acuerdos con entidades financieras. Gestión bancaria general.
- Gestión y control de área informática d