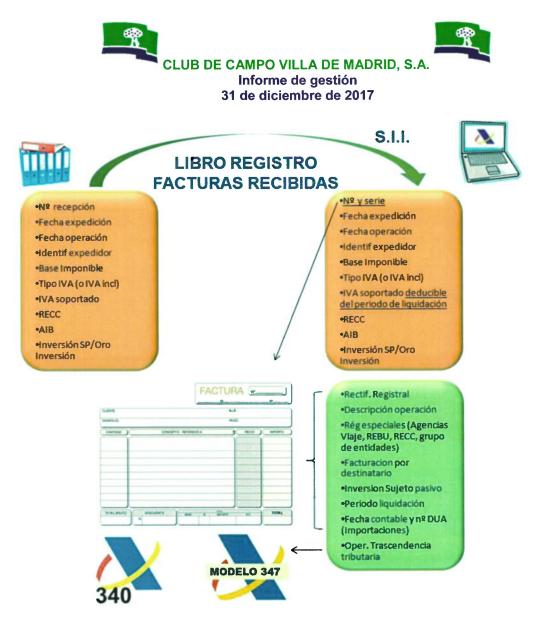

e se hubiera producido el devengo del Impuesto correspondiente a la operación que debe registrarse.



#### **B)** Facturas Recibidas

En un plazo de cuatro días naturales desde la fecha en que se produzca el registro contable de la factura y, en todo caso, antes del día 16 del mes siguiente al periodo de liquidación en que se hayan incluido las operaciones correspondientes.

En el caso operaciones de importación, los cuatro días naturales se deberán computar desde que se produzca el registro contable del documento en el que conste la cuota liquidada por las aduanas y en todo caso antes del día 16 del mes siguiente al final del periodo al que se refiera la declaración en la que se hayan incluido.

Empresa Mixta Club de Campo Villa de Madrid, S.A Secretaria del Consejo de Administración (



**C)** Operaciones Intracomunitarias

En un plazo de cuatro días naturales, desde el momento de inicio de la expedición o transporte, o en su caso, desde el momento de la recepción de los bienes a que se refieren.

El nuevo SII conlleva para el contribuyente la supresión de la obligación de presentación de los modelos 347, 340 y 390.

### 3) <u>CAMBIO DE SISTEMAS Y OPERATIVA EN EL CCVM PARA LA ADAPTACIÓN AL</u> <u>SISTEMA DE INFORMACIÓN INMEDIATO</u>

Hasta el año 2017 el programa StartMaster es el responsable de la mayor parte de la facturación del Club, mediante tickets, recibos y facturas.

El sistema se encarga también de los procesos de cobro de dichos movimientos, a través de efectivo, tarjeta de crédito y monedero electrónico

Adicionalmente a lo descrito anteriormente, también la