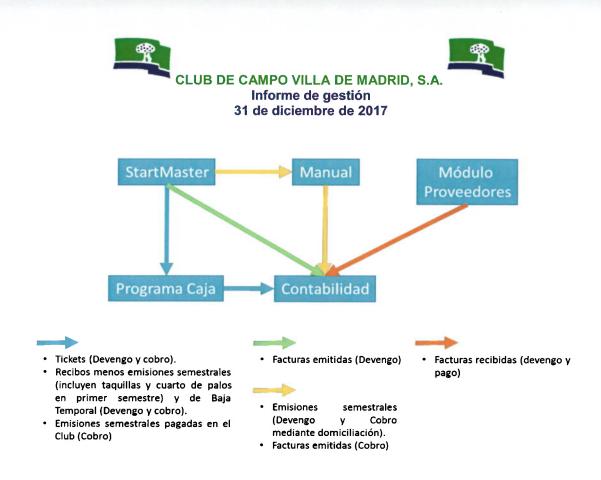

u>

Hasta el año 2017 el programa StartMaster es el responsable de la mayor parte de la facturación del Club, mediante tickets, recibos y facturas.

El sistema se encarga también de los procesos de cobro de dichos movimientos, a través de efectivo, tarjeta de crédito y monedero electrónico

Adicionalmente a lo descrito anteriormente, también la gestión de las facturas recibidas. Estas facturas se gestionan desde el módulo de proveedores de Kriter. Se gestiona por este sistema también el proceso de pago. Ambos procesos generan los correspondientes asientos en el sistema contable.

El procedimiento de conversión en asientos contables de estos movimientos se realiza de acuerdo al siguiente esquema:

Empresa Mixta Club de Campo Villa de Madrid, S.A. Secretaría del Consejo de Administración ١



Se ha tomado la decisión de que sea el sistema contable (Kriter) el que genere la información para el SII. Como respuesta a la necesidad de atender los requerimientos SII y a la incorporación a la operativa del Club de los nuevos medios de pago, se van a introducir cambios en el flujo de información que requerirán la modificación del módulo de caja y de los procesos de traspaso para quedar como se detalla a continuación:





### 4) <u>ACTUACIONES</u>

Nuevo Programa de Caja

- Nuevo sistema de Cierres de Caja (StartMaster)
- Comprobación y validación de Cierres de Caja

Interface Contable

- Definición del Interface StartMaster-Contabilidad
- Revisión del proceso de devengo de tickets, recibos, facturas varias, emisión de remesas de Cobro
- Devolución de Recibos
- Pagos por Transferenci