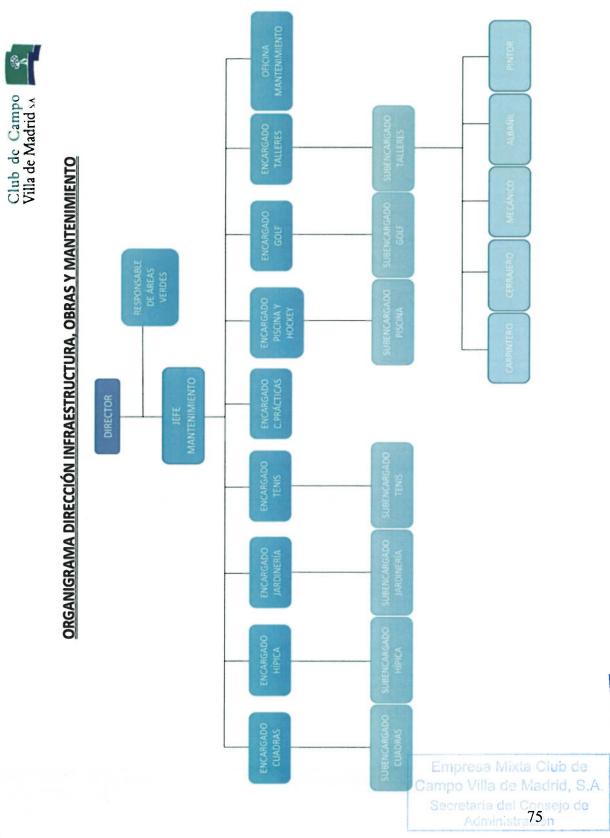

tiva con una duración de tres años, se ha desarrollado un plan de digitalización del CCVM, comenzando por el desarrollo e implementación de herramientas básicas como la WEBSITE Corporativa y el proyecto de archivo y documentación digital y gestión digital de sugerencias y reclamaciones. Se ha desarrollado la Oficina virtual que se implementará en el primer semestre de 2016, revista digital, tienda online productos corporativos. Se continúa en los próximos años con la integración y mejora de los sistemas digitales y actualización de las APPs del Club (reservas y golf). Igualmente se ha definido las necesidades sobre el control de accesos al club, que será desarrollados e implantados durante 2018.

٤



# e) ÁREA DE INFRAESTRUCTURAS, OBRAS Y MANTENIMIENTO

### **1.- ORGANIGRAMA FUNCIONAL**



١



### 2.- ACTIVIDADES PRINCIPALES DESARROLLADAS

La inversión principal del año 2017 correspondió a la obra de adecuación de la zona de cuadras. En este año se ha finalizado la primera fase de las tres que comprende la obra y se ha comenzado la segunda fase. El presupuesto destinado a estas obras durante este ejercicio ascendió a  $1.362.323,63 \in +$  IVA que suponía el 43,99% del presupuesto total de las obras.

A parte de la obra de adecuación de la zona de cuadras, también se aprobó una partida presupuestaria de  $1.016.500 \in +$  IVA en concepto de obras de inversión con el objeto de mejorar, actualizar y modernizar las instalaciones del Club al igual que se hizo en el ejercicio anterior.

Una vez elaborados los proyectos de ejecución de cada una de las actuaciones y los pliegos