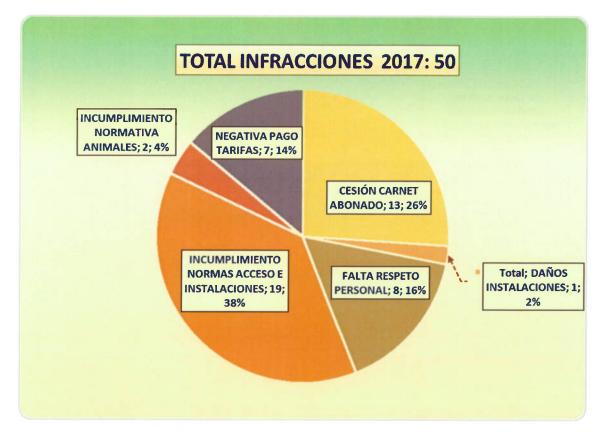

17 se han tramitado o están en tramitación **50** expedientes por los siguientes motivos y con las siguientes sanciones:

- 13 abiertos por cesión de carnet de abonados.
- 8 expedientes por faltas de respeto y malos tratos.
- 19 expedientes por incumplimiento de normativa de accesos.
- 1 expediente por causar daños a instalaciones.
- 2 expedientes por incumplimiento de normativa de animales.
- 7 expedientes por negativo de pago de tarifas de utilización.

Se adjunta cuadro comparativo 2016/2017 que evidencia la concienciación de los abonados respecto al tema disciplinario que se ha traducido en una reducción importante de las faltas, todavía más clara si se tiene en cuenta que el año 2016 no se puede contar completo puesto que el Comité comenzó su actividad en el mes de julio de ese año:



Empresa Mixta Club de Campo Villa de Madrid, S.A. Secretaria del Consejo de Administración

τ







Administración 90

1



### c) SERVICIO DE INTERVENCION RAPIDA

En el primer trimestre del 2017 se licito la contratación de un servicio diario de asistencia sanitaria urgente por dos técnico con vehículo 4x4 de primera intervención (VIR) con capacidades de SVB instrumentalizado. El horario del servicio se ha establecido de lunes a domingo de 08:00 a 22:00. El personal técnico del recurso esta siempre disponible, de tal forma que el vehículo se moviliza en menos de tres minutos, contados desde el momento en que sea requerida su actuación, siendo los medios de localización por telefonía móvil.

Los resultados del 2017 han sido totalmente satisfactorios y la percepción general ha sido de gr