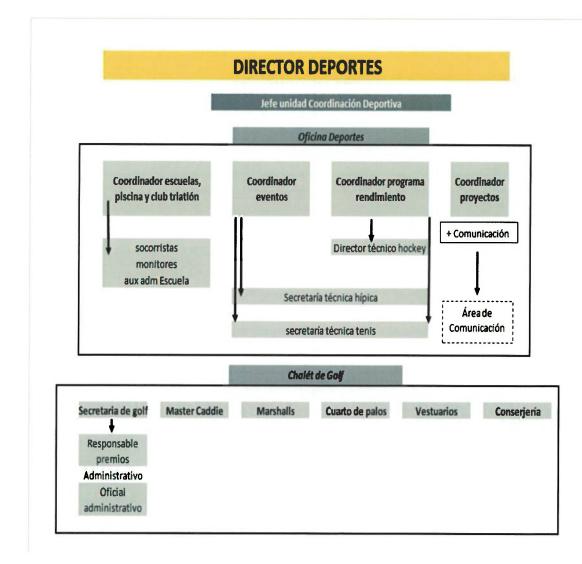

cripción exclusivo para los abonados. Concluido éste y si quedaran plazas libres se abrirá un segundo



periodo para otros interesados, que además de inscribirse deberán pagar la tarifa establecida para cada actividad para no abonados, tarifa calculada para cubrir los costes directos de cada plaza.

Está previsto el inicio de la programación y oferta de actividad de forma estable desde el primer trimestre del año 2018. Una vez arrancado el proyecto, la gestión y coordinación internas, entre la empresa adjudicataria, Hartford, y las diferentes áreas de gestión del CCVM y los usuarios se ubicará en la Dirección de Comunicación.

Empresa Mixta Club de Campo Villa de Madrid, S.A. Secretaria del Consejo de Administración



# c) ÁREA DE ACTIVIDAD FÍSICA Y DEPORTES

# 1. ORGANIGRAMA FUNCIONAL



## 2. ACTIVIDADES DESARROLLADAS

#### 2.1 USO DE INSTALACIONES

A continuación se detallan los usos de las distintas instalaciones deportivas del Club durante el Año 2016:

| <b>INDICADORES DE USOS</b> | 2016   | 2017   | VARIACIÓN |
|----------------------------|--------|--------|-----------|
| GOLF                       |        |        |           |
| Salidas Campo Abonados     | 122894 | 127483 | 3.7%      |
| Reservas perdidas Abonados | 32270  | 19304  | -40.2%    |
| Salidas Campo No abonados  | 4021   | 4632   | 15.2%     |



| PADEL                                 |        | ······ |           |
|---------------------------------------|--------|--------|-----------|
| Usos de pistas Abonados y No Abonados | 3812,5 | 3650   | -5.51%    |
| Clases