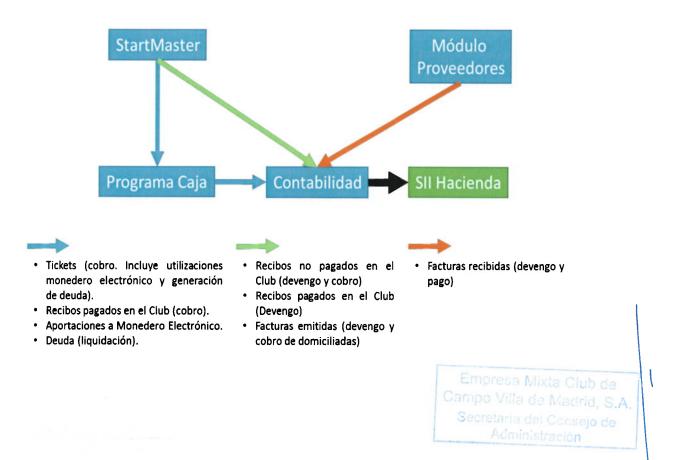

proveedores de Kriter. Se gestiona por este sistema también el proceso de pago. Ambos procesos generan los correspondientes asientos en el sistema contable.

El procedimiento de conversión en asientos contables de estos movimientos se realiza de acuerdo al siguiente esquema:

Empresa Mixta Club de Campo Villa de Madrid, S.A. Secretaría del Consejo de Administración ١



Se ha tomado la decisión de que sea el sistema contable (Kriter) el que genere la información para el SII. Como respuesta a la necesidad de atender los requerimientos SII y a la incorporación a la operativa del Club de los nuevos medios de pago, se van a introducir cambios en el flujo de información que requerirán la modificación del módulo de caja y de los procesos de traspaso para quedar como se detalla a continuación:





### 4) <u>ACTUACIONES</u>

Nuevo Programa de Caja

- Nuevo sistema de Cierres de Caja (StartMaster)
- Comprobación y validación de Cierres de Caja

Interface Contable

- Definición del Interface StartMaster-Contabilidad
- Revisión del proceso de devengo de tickets, recibos, facturas varias, emisión de remesas de Cobro
- Devolución de Recibos
- Pagos por Transferencia (remesa y registro en Startmaster)
- Devolución de Transferencias
- Definición del Interface Caja-Contabilidad
- Aportaciones a Monedero Electrónico

|                    |